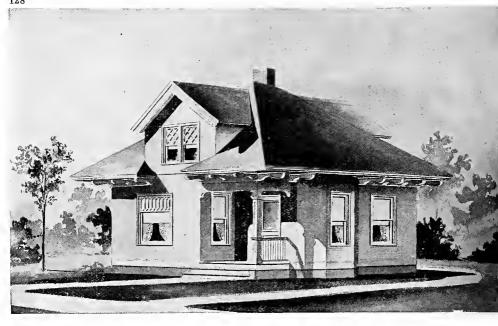

Design No. 2046

First Floor Plan

BED ROOM
II OXII O

CLOS

BED ROOM
II OXII C

Secood Floor Plan

Size: Width, 22 feet 6 inches; length, 30 feet, exclusive of porches

Blue prints consist of basement plan; roof plan; first and second floor plans; front, rear, two side elevations, wall sections and all necessary interior details. Specifications consist of about twenty pages of typewritten matter.

Full and complete working plans and specifications of this house will be furnished for \$5.00. Cost of this house is from about \$950.00 to about \$1,100.00, according to the locality in which it is built.